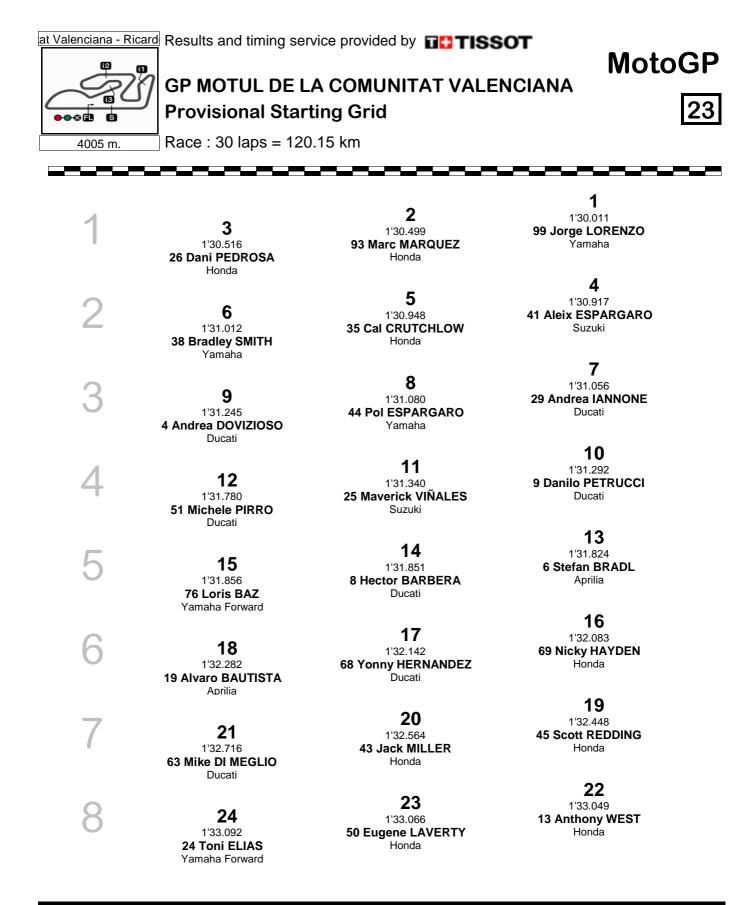

Official MotoGP Timing by**TISSOT** www.motogp.com

Cheste, Saturday, November 07, 2015

**GP MOTUL DE LA COMUNITAT VALENCIANA Provisional Starting Grid** 

**MotoGP** 

4005 m.

Race : 30 laps = 120.15 km

**26** <sup>(\*)</sup> 1'31.471 **46 Valentino ROSSI** Yamaha